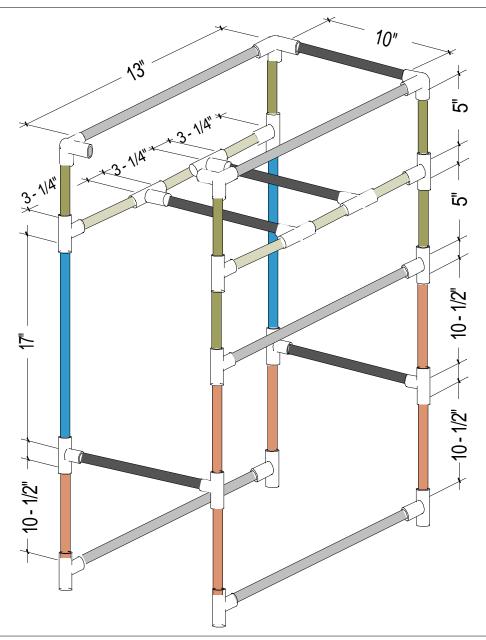

### Wash Stand

#### Materials List \* See pages 10 and 11 for Design Notes

(4) 8 - 1/2" Cut PVC

(4) Slip Side Outlet 90 Degree El

(4) 20 - 1/2" Cut PVC

(8) 90 Degree T - Socket

(4) 10" Cut PVC

(1) Cross Socket

All PVC is 3/4" Schedule 40

Perfectly Versatile Campsite Page 6 of 11 - Wash Stand