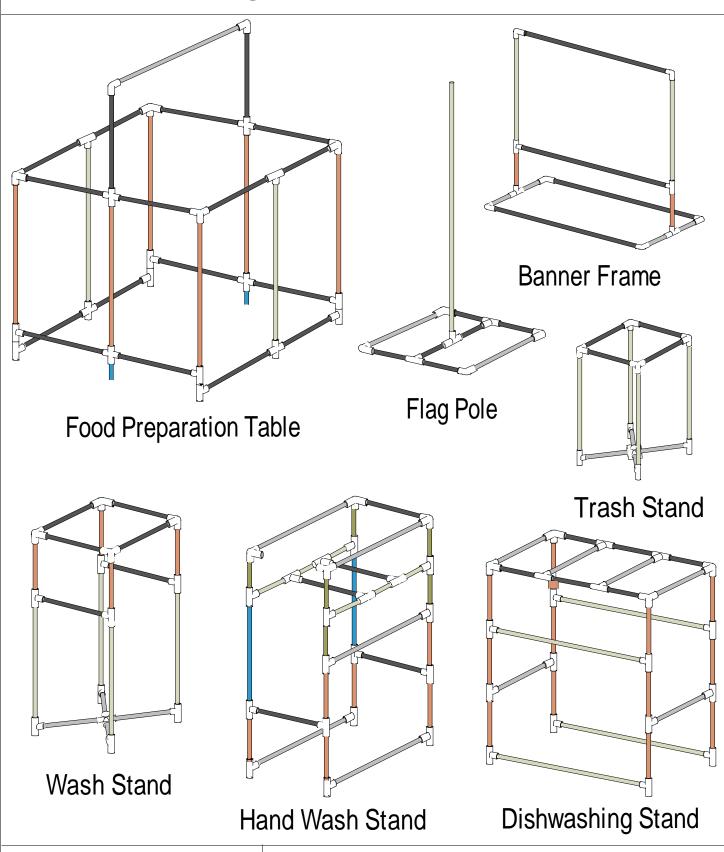

## Food Preparation Table

## Dishwashing Stand

Materials List \* See pages 10 and 11 for Design Notes

(4) Slip Side Outlet 90 Degree El

(16) 90 Degree T - Socket

All PVC is 3/4" Schedule 40

Perfectly Versatile Campsite Page 3 of 11 - Dishwashing Stand

## Hand Wash Stand

Perfectly Versatile Campsite Page 4 of 11 - Hand Wash

### Banner Frame

### Wash Stand

## Flag Pole

### Trash Stand