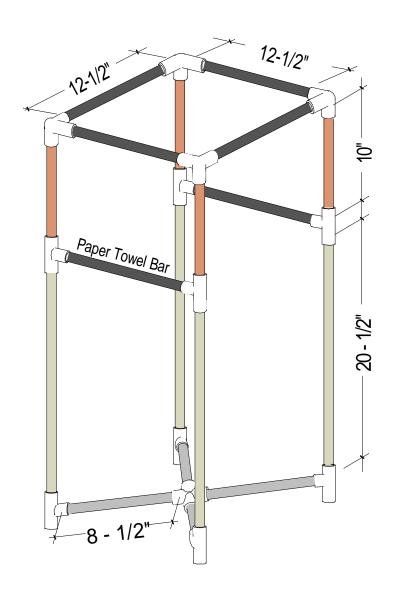

#### Materials List \* See pages 10 and 11 for Design Notes

(4) 8 - 1/2" Cut PVC

(4) Slip Side Outlet 90 Degree El

(4) 20 - 1/2" Cut PVC

(8) 90 Degree T - Socket

(4) 10" Cut PVC

(1) Cross Socket

All PVC is 3/4" Schedule 40