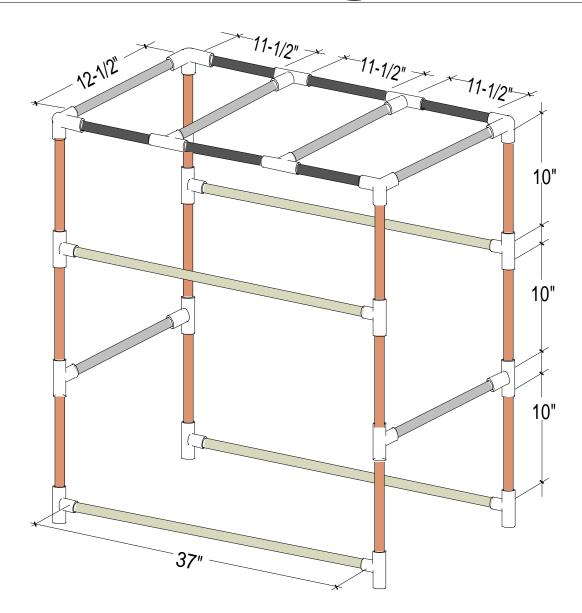

## Dishwashing Stand

Materials List \* See pages 10 and 11 for Design Notes

(4) Slip Side Outlet 90 Degree El

(16) 90 Degree T - Socket

All PVC is 3/4" Schedule 40

Perfectly Versatile Campsite Page 3 of 11 - Dishwashing Stand