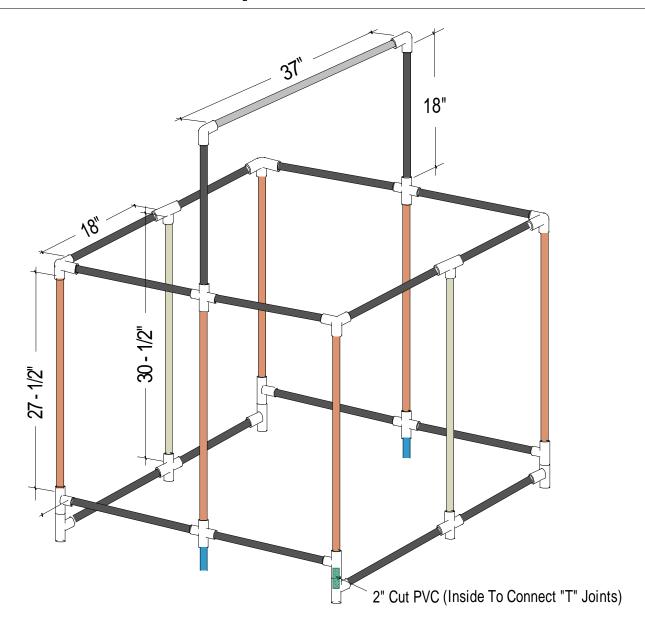

## Food Preparation Table

#### **Materials List**

\* See pages 10 and 11 for Design Notes

- (1) 37" Cut PVC
- (18) 18" Cut PVC
- (6) 27 1/2" Cut PVC
- (2) 30 1/2" Cut PVC
- (2) 4" Cut PVC

All PVC is 3/4" Schedule 40

- (4) 2" Cut PVC (To Connect "T" Joints)
- (4) 90 Slip Side Outlet 90 Degree El
- (10) 90 Degree T Socket
- (6) Cross Socket
- (2) 90 Degree EI Socket

Perfectly Versatile Campsite
Page 2 of 11 - Food Preparation