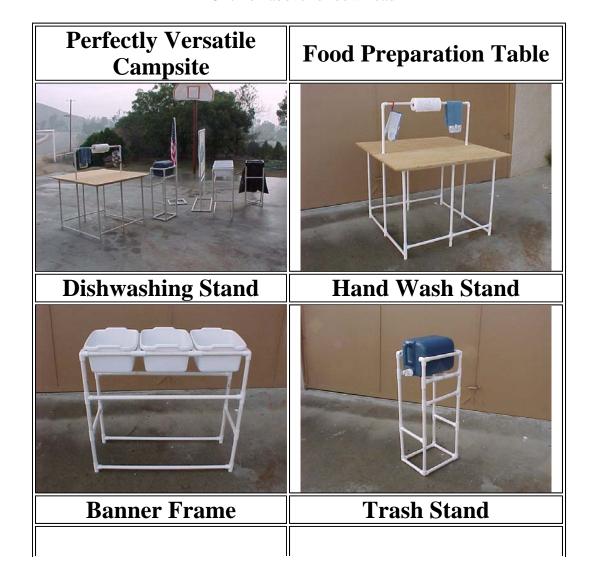

## Food Preparation Table

## Dishwashing Stand

Materials List \* See pages 10 and 11 for Design Notes

(4) Slip Side Outlet 90 Degree El

(16) 90 Degree T - Socket

All PVC is 3/4" Schedule 40

Perfectly Versatile Campsite Page 3 of 11 - Dishwashing Stand

## Hand Wash Stand

Perfectly Versatile Campsite Page 4 of 11 - Hand Wash

### Banner Frame

### Trash Stand