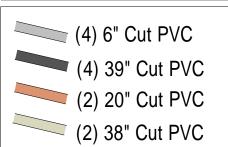

### Materials List \* See pages 10 and 11 for Design Notes

(4) 90 Degree T - Socket

All PVC is 3/4" Schedule 40

Perfectly Versatile Campsite Page 5 of 11 - Banner Frame