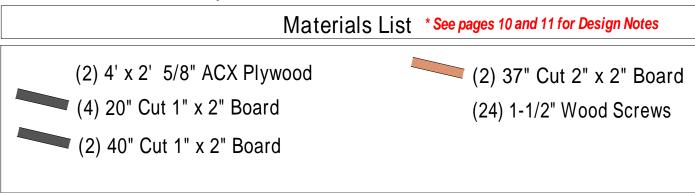

## Table Top

Note: Above figure is the bottom view of 1 of 2 sides of table top.

The 2 sides are attached with (2) 2" hinges when top is folded.

All edges of ACX Plywood should be beveled and sanded.

When folded, two sides will make a box which can store table pieces. A hook & eye can be used to secure two side closed.

Perfectly Versatile Campsite Page 9 of 11 - Table Top