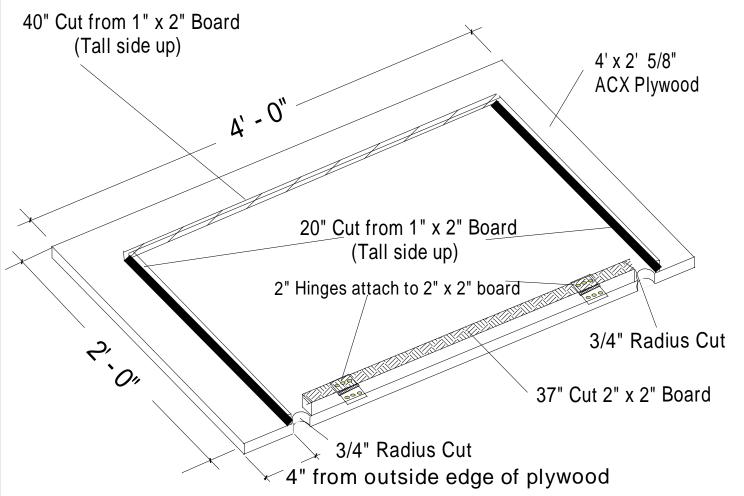

## Table Top

Note: Above figure is the bottom view of 1 of 2 sides of table top.

The 2 sides are attached with (2) 2" hinges when top is folded.

All edges of ACX Plywood should be beveled and sanded.

When folded, two sides will make a box which can store table pieces. A hook & eye can be used to secure two side closed.

Perfectly Versatile Campsite Page 9 of 11 - Table Top