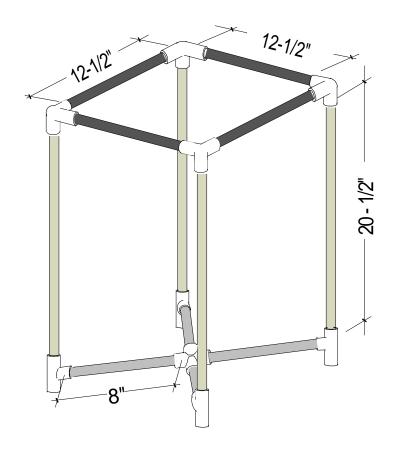

## Dishwashing Stand

Materials List \* See pages 10 and 11 for Design Notes

(4) Slip Side Outlet 90 Degree El

(16) 90 Degree T - Socket

All PVC is 3/4" Schedule 40

Perfectly Versatile Campsite Page 3 of 11 - Dishwashing Stand

Perfectly Versatile Campsite
Page 2 of 11 - Food Preparation