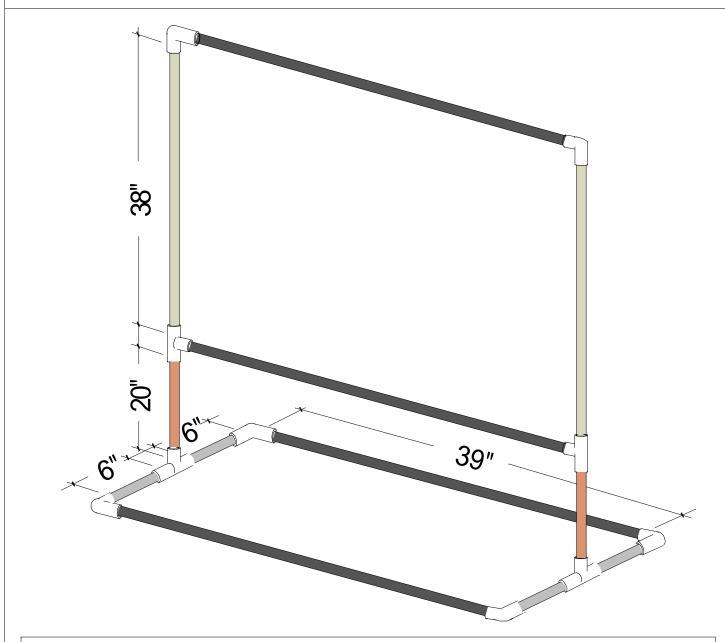

### Banner Frame

### Materials List \* See pages 10 and 11 for Design Notes

(4) 90 Degree T - Socket

All PVC is 3/4" Schedule 40

Perfectly Versatile Campsite Page 5 of 11 - Banner Frame