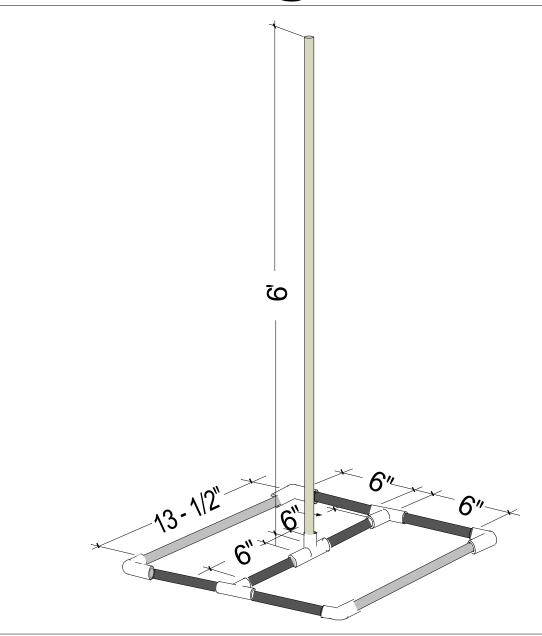

#### Materials List \*See pages 10 and 11 for Design Notes

(2) 13 - 1/2" Cut PVC

(6) 6" Cut PVC

(1) 6' Cut PVC

(4) 90 Degree El - Socket

(3) 90 Degree T - Socket

All PVC is 3/4" Schedule 40

Perfectly Versatile Campsite Page 7 of 11 - Flag Pole