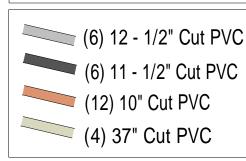

## Dishwashing Stand

Materials List \* See pages 10 and 11 for Design Notes

(4) Slip Side Outlet 90 Degree El

(16) 90 Degree T - Socket

All PVC is 3/4" Schedule 40

Perfectly Versatile Campsite Page 3 of 11 - Dishwashing Stand