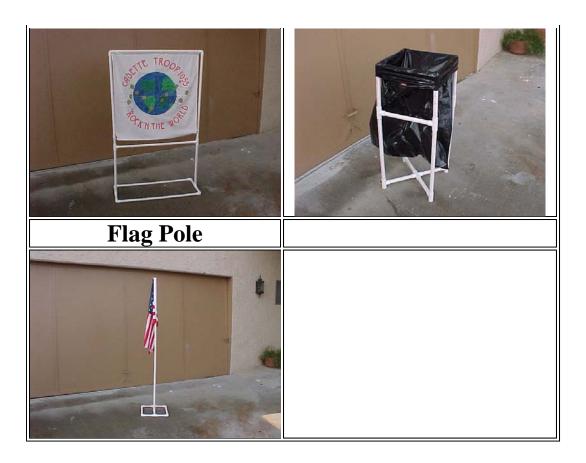

pvc Page 1 of 2

#### You have reached Perfectly Versatile Campsite

The plans are 11 pages, which include project plans (pages 1-9) and design notes and supply listing(pages 10-11).

The following links are Acrobat files. If you don't have Adobe Acrobat download it here.



Click on above for download



pvc Page 2 of 2



### Perfectly Versatile Campsite



Perfectly Versatile Campsite
Page 1 of 11 - Cover

## Food Preparation Table



#### **Materials List**

\* See pages 10 and 11 for Design Notes



- (1) 37" Cut PVC
- (18) 18" Cut PVC
- (6) 27 1/2" Cut PVC
- (2) 30 1/2" Cut PVC
- (2) 4" Cut PVC

All PVC is 3/4" Schedule 40



- (4) 2" Cut PVC (To Connect "T" Joints)
- (4) 90 Slip Side Outlet 90 Degree El
- (10) 90 Degree T Socket
- (6) Cross Socket
- (2) 90 Degree EI Socket

Perfectly Versatile Campsite
Page 2 of 11 - Food Preparation

## Dishwashing Stand



Materials List \* See pages 10 and 11 for Design Notes





(4) Slip Side Outlet 90 Degree El

(16) 90 Degree T - Socket

All PVC is 3/4" Schedule 40

Perfectly Versatile Campsite Page 3 of 11 - Dishwashing Stand

## Hand Wash Stand







Perfec